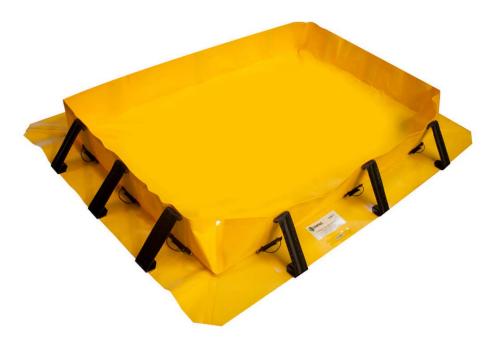

## 4'x4'x8"H – Stinger Yellow Jacket SKU# 57-448-YE-SU

Stinger Yellow Jacket Berms feature our snap-up stay design with and 8'' tall sidewall height for a lower profile. They are very chemically resistant and are cold rated to -55° F (-48° C) for superb performance in the harshest conditions.

- Compatible with grates to create a raised floor
- Sidewall stays are attached, so no parts to be lost

| Technical Data  |                          |                        |
|-----------------|--------------------------|------------------------|
|                 | U.S.                     | Metric                 |
| Dimensions      | 4' x 4' x 8"H            | 1.21m x 1.21m x 20.3cm |
| Total Footprint | 4.75' x 4.75'            | 1.44m x 1.44m          |
| Unit Weight     | 15 lbs                   | 7 kg                   |
| Spill Capacity  | 80 gal                   | 302 L                  |
| Material        | 22 oz. PVC               |                        |
| Regulations     | EPA, SPCC, UFC and NPDES |                        |